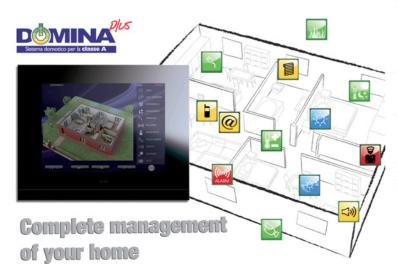

**The Domina Plus 15" touch screen** can be added to already existing flush fitting colour versions with 12" and 5.7" displays which provide visualisation and

interactive management of all the information concerning the state of the domotic system by means of graphic maps which show images of the various locations on which the icons for the functions to be controlled are positioned.

**Domina Plus 15" is also designed for control of numerous domestic functions,** such as the regulation of lighting, control of energy saving, temperature control, anti-burglar system, the web cam, sound system, control of technical alarms, supervision of plant, management of loads, irrigation control and external communication via an integrated web server.