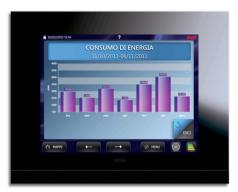

**Domina Plus 15" is also designed for control of numerous domestic functions,** such as the regulation of lighting, control of energy saving, temperature control, anti-burglar system, the web cam, sound system, control of technical alarms, supervision of plant, management of loads, irrigation control and external communication via an integrated web server.