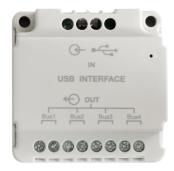

## Configuration board for outdoor unit VI2F-PE7T - 2 WIRE SYSTEM

2 WIRE TECHNOLOGY. Configuration card for Building outdoor station VI2F-PE7T with touch screen display. The interface allows the connection of a PC to the external station for the management of the user list configuration file. Dimensions (LxHxD): 55x55x24 mm. SISTEMA V44 EASY.