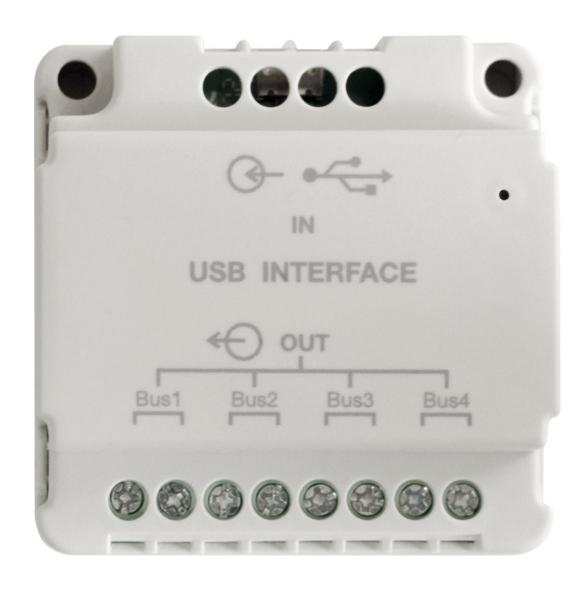

## Configuration board for outdoor unit VI2F-PE7T - 2 WIRE SYSTEM

2 WIRE TECHNOLOGY. Configuration card for Building outdoor station VI2F-PE7T with touch screen display. The interface allows the connection of a PC to the external station for the management of the user list configuration file. Dimensions (LxHxD): 55x55x24 mm. SISTEMA V44 EASY.