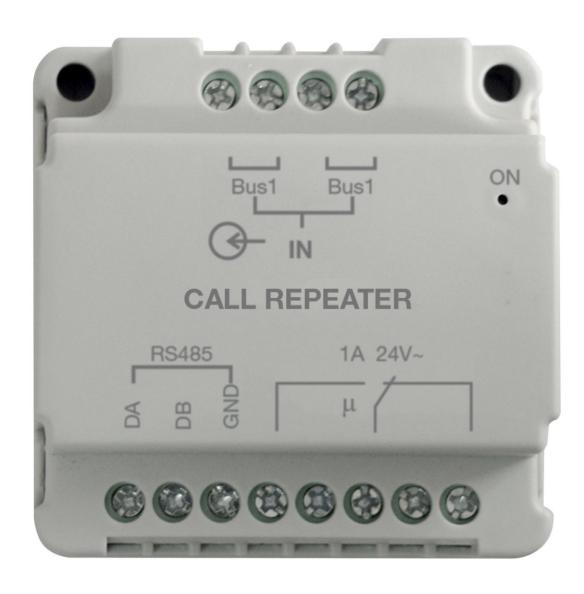

## **AUXILIARY RELAY FOR RINGTONE REPEAT INDOOR STATION**

Auxiliary relay for repeating the indoor station ringtone. The device must be connected on the same branch as the indoor station to which it is associated. Operation: 1 sec. ON + 9 sec. OFF repeated for the 30 seconds of the internal station ringtone duration. The relay can be used with indoor stations with addresses from 1 to 63. Dimensions (LxHxD): 55x55x24 mm. V44 V44 EASY.