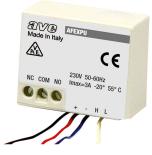

## AFEXPU

## Output module for AF927PLUS - AF927PLUSTC - AF949PLUS - AF999EXP

One output wired module with relay for AF999EXP and AF949 central units. It can work as monostable timer relay, step by step (for ex. for light) or as step by step with inversion (for ex. for shutters).