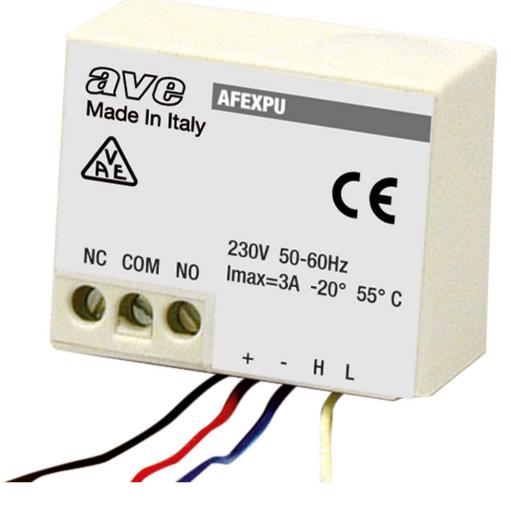

## AFEXPU

## Output module for AF927PLUS - AF927PLUSTC - AF949PLUS - AF999EXP

One output wired module with relay for AF999EXP and AF949 central units. It can work as monostable timer relay, step by step (for ex. for light) or as step by step with inversion (for ex. for shutters).